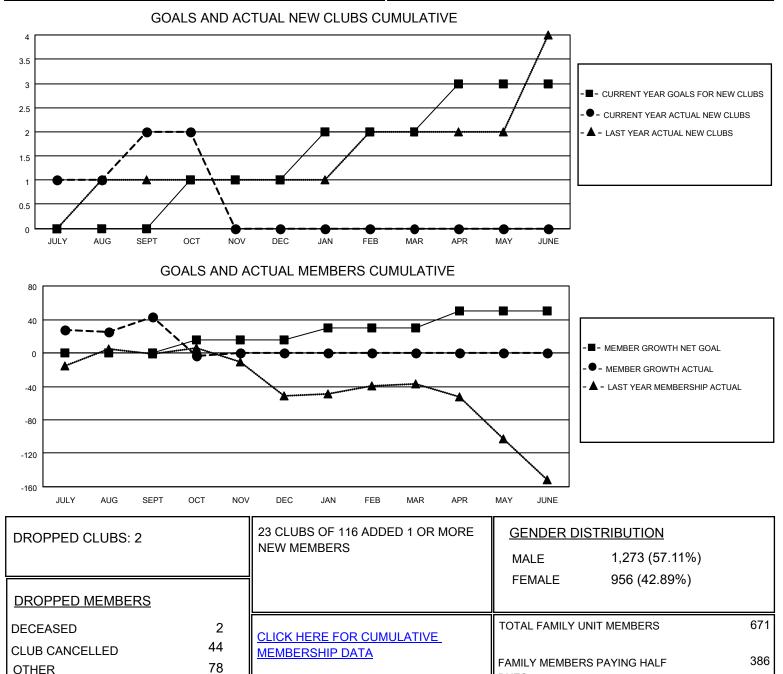

## LOCATION LEBANON

District 351

Results as of: 10/31/2020

| Clubs                 |               |           |               | Members               |                        |                         |                                                    |
|-----------------------|---------------|-----------|---------------|-----------------------|------------------------|-------------------------|----------------------------------------------------|
| RESULTS FOR 2020-2021 |               |           |               | RESULTS FOR 2020-2021 |                        |                         |                                                    |
| QUARTER               | NEW CLUB GOAL | NEW CLUBS | DROPPED CLUBS | QUARTER MEM           | BER GROWTH NET<br>GOAL | MEMBER GROWTH<br>ACTUAL | DROPPED<br>MEMBERS ACTUAL<br>(including transfers) |
| JULY/AUG/SEPT         | 0             | 2         | 2             | JULY/AUG/SEPT         | 0                      | 124                     | 68                                                 |
| OCT/NOV/DEC           | 1             | 0         | 0             | OCT/NOV/DEC           | 15                     | 10                      | 56                                                 |
| JAN/FEB/MAR           | 1             | 0         | 0             | JAN/FEB/MAR           | 15                     | 0                       | 0                                                  |
| APR/MAY/JUNE          | 1             | 0         | 0             | APR/MAY/JUNE          | 20                     | 0                       | 0                                                  |